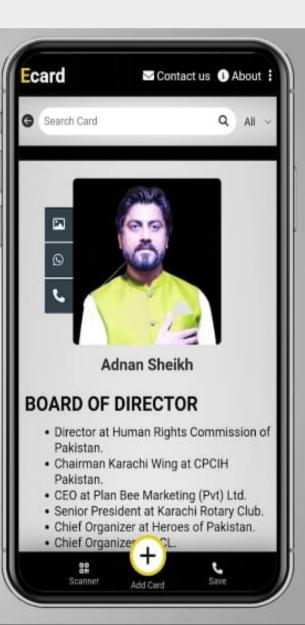

#### PROBLEM L

EGARD

ADD YOUR CV & EDUCATIONAL DOCUMENTS IN PROFILE

card

No 6: Create Your Profile in Ecard