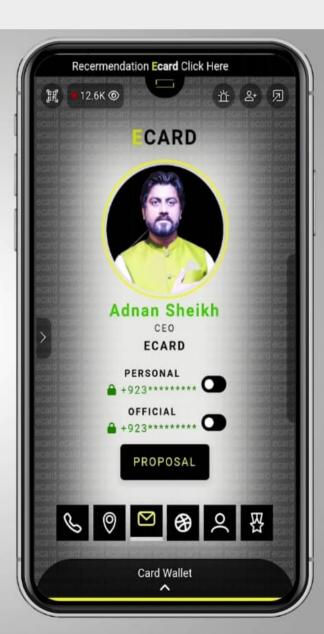

## 

card

No 1:

**Card Share Option** 

#### ZEQUR CONTACT

card

No 2: Your Contact Number

### 

card

No 3: Your Location in Map

#### ANDUR CONTACT

card

No 4: Your Contact Email

### PERSONAL

card

No 5: Share Your Personal