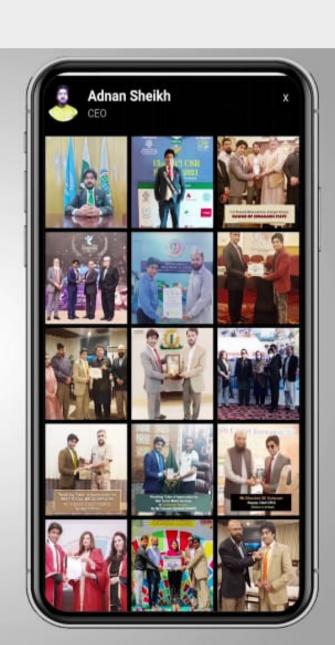

### 

card

No 7: Upload Photos in Your Gallery

#### ARRIS

PHOTOS

card

No 8: Upload Your Certificate or Award Photos