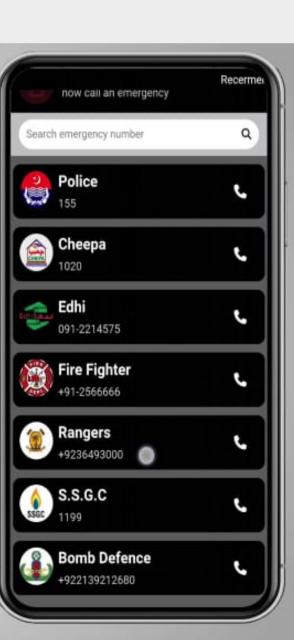

# ISEMERGENCY CONTACT TO STATE OF THE STATE

card

No 15:

emergency Contact List use only for emergency situation