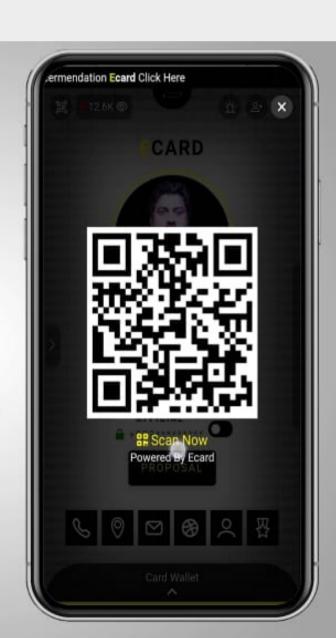

#### 13-SCAN QRCODE

#### DIRECTLY OPEN YOUR CARD IN EVERY DEVICE

card

No 13: Scan QR Code Directy Open Your Card any Smart Phone

## 14 REALTIME

COUNT

card

No 14: Realtime Card Views Count