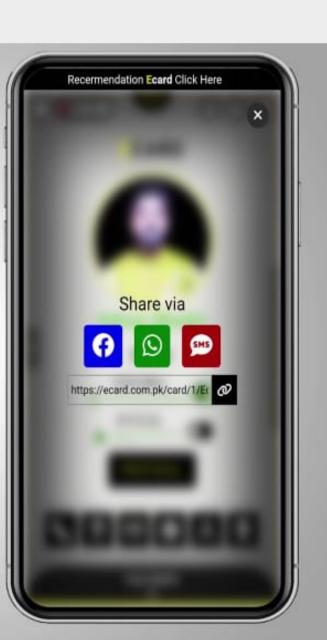

card

No 3: Your Location in Map







#### ANDUR CONTACT

card

No 4: Your Contact Email





#### 5-SHARE YOUR

### PERSONAL

card

No 5: Share Your Personal





#### 6. CREATE YOUR

#### PROBLEM L

EGARD

ADD YOUR CV & EDUCATIONAL DOCUMENTS IN PROFILE

card

No 6: Create Your Profile in Ecard





#### THEORD PHOTOS

### 

card

No 7: Upload Photos in Your Gallery





#### SUPLOAD YOUR



#### ARRIS

PHOTOS

card

No 8: Upload Your Certificate or Award Photos





#### 9 ADD YOUR

#### ACCOUNT

card

No 9: Add Your Social Media Account





## IO. SHARE DAILY ACTIVITY STATUS

MAECARD

card

No 10: Share Daily Activity Via Ecard Status Just Like Whatsapp





#### I SHARE CARD WITH

#### NUMBER

card

No 11: Share Card With Personal Number

Click on icon
Show Your Personal Number





#### 2ADD CUSTOM

#### 

## 

card

No 12:
Add Custom Button
For Extra Details





#### 13-SCAN QRCODE

#### DIRECTLY OPEN YOUR CARD IN EVERY DEVICE

card

No 13: Scan QR Code Directy Open Your Card any Smart Phone





## 14 REALTIME

COUNT

card

No 14: Realtime Card Views Count





# ISEMERGENCY CONTACT TO STATE OF THE STATE

card

No 15:

emergency Contact List use only for emergency situation





#### 6. SAVE ANOTHER

#### FCARDIN YOUR CARD

MALLE

card

No 16:
Save Another Favorite
card in Card Wallet